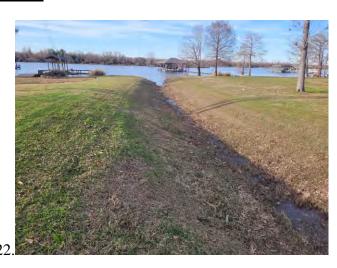

Mr. Bailey reported on the Drainage Channel Improvements near the apartments. He stated that the contractor, Solid Bridge Construction, LLC, has ordered the box culverts for the project and expects to start work soon. He noted that BGE will confirm a mobilization date and will coordinate site access with the golf course staff. He stated that the scope of the project will include replacing the existing 2-60" RCB culverts at the apartments and the 2-66" CGMP culverts between the apartments and Point Hole 2, as well as desilting the channel upstream of the apartments.

Mr. Bailey discussed the Additional Drainage Areas. He reported on the drainage channel outfall to Atascocita Shores. He stated that there is no update regarding possible partnerships with Harris County Precinct 3 on improvements to the drainage channel.