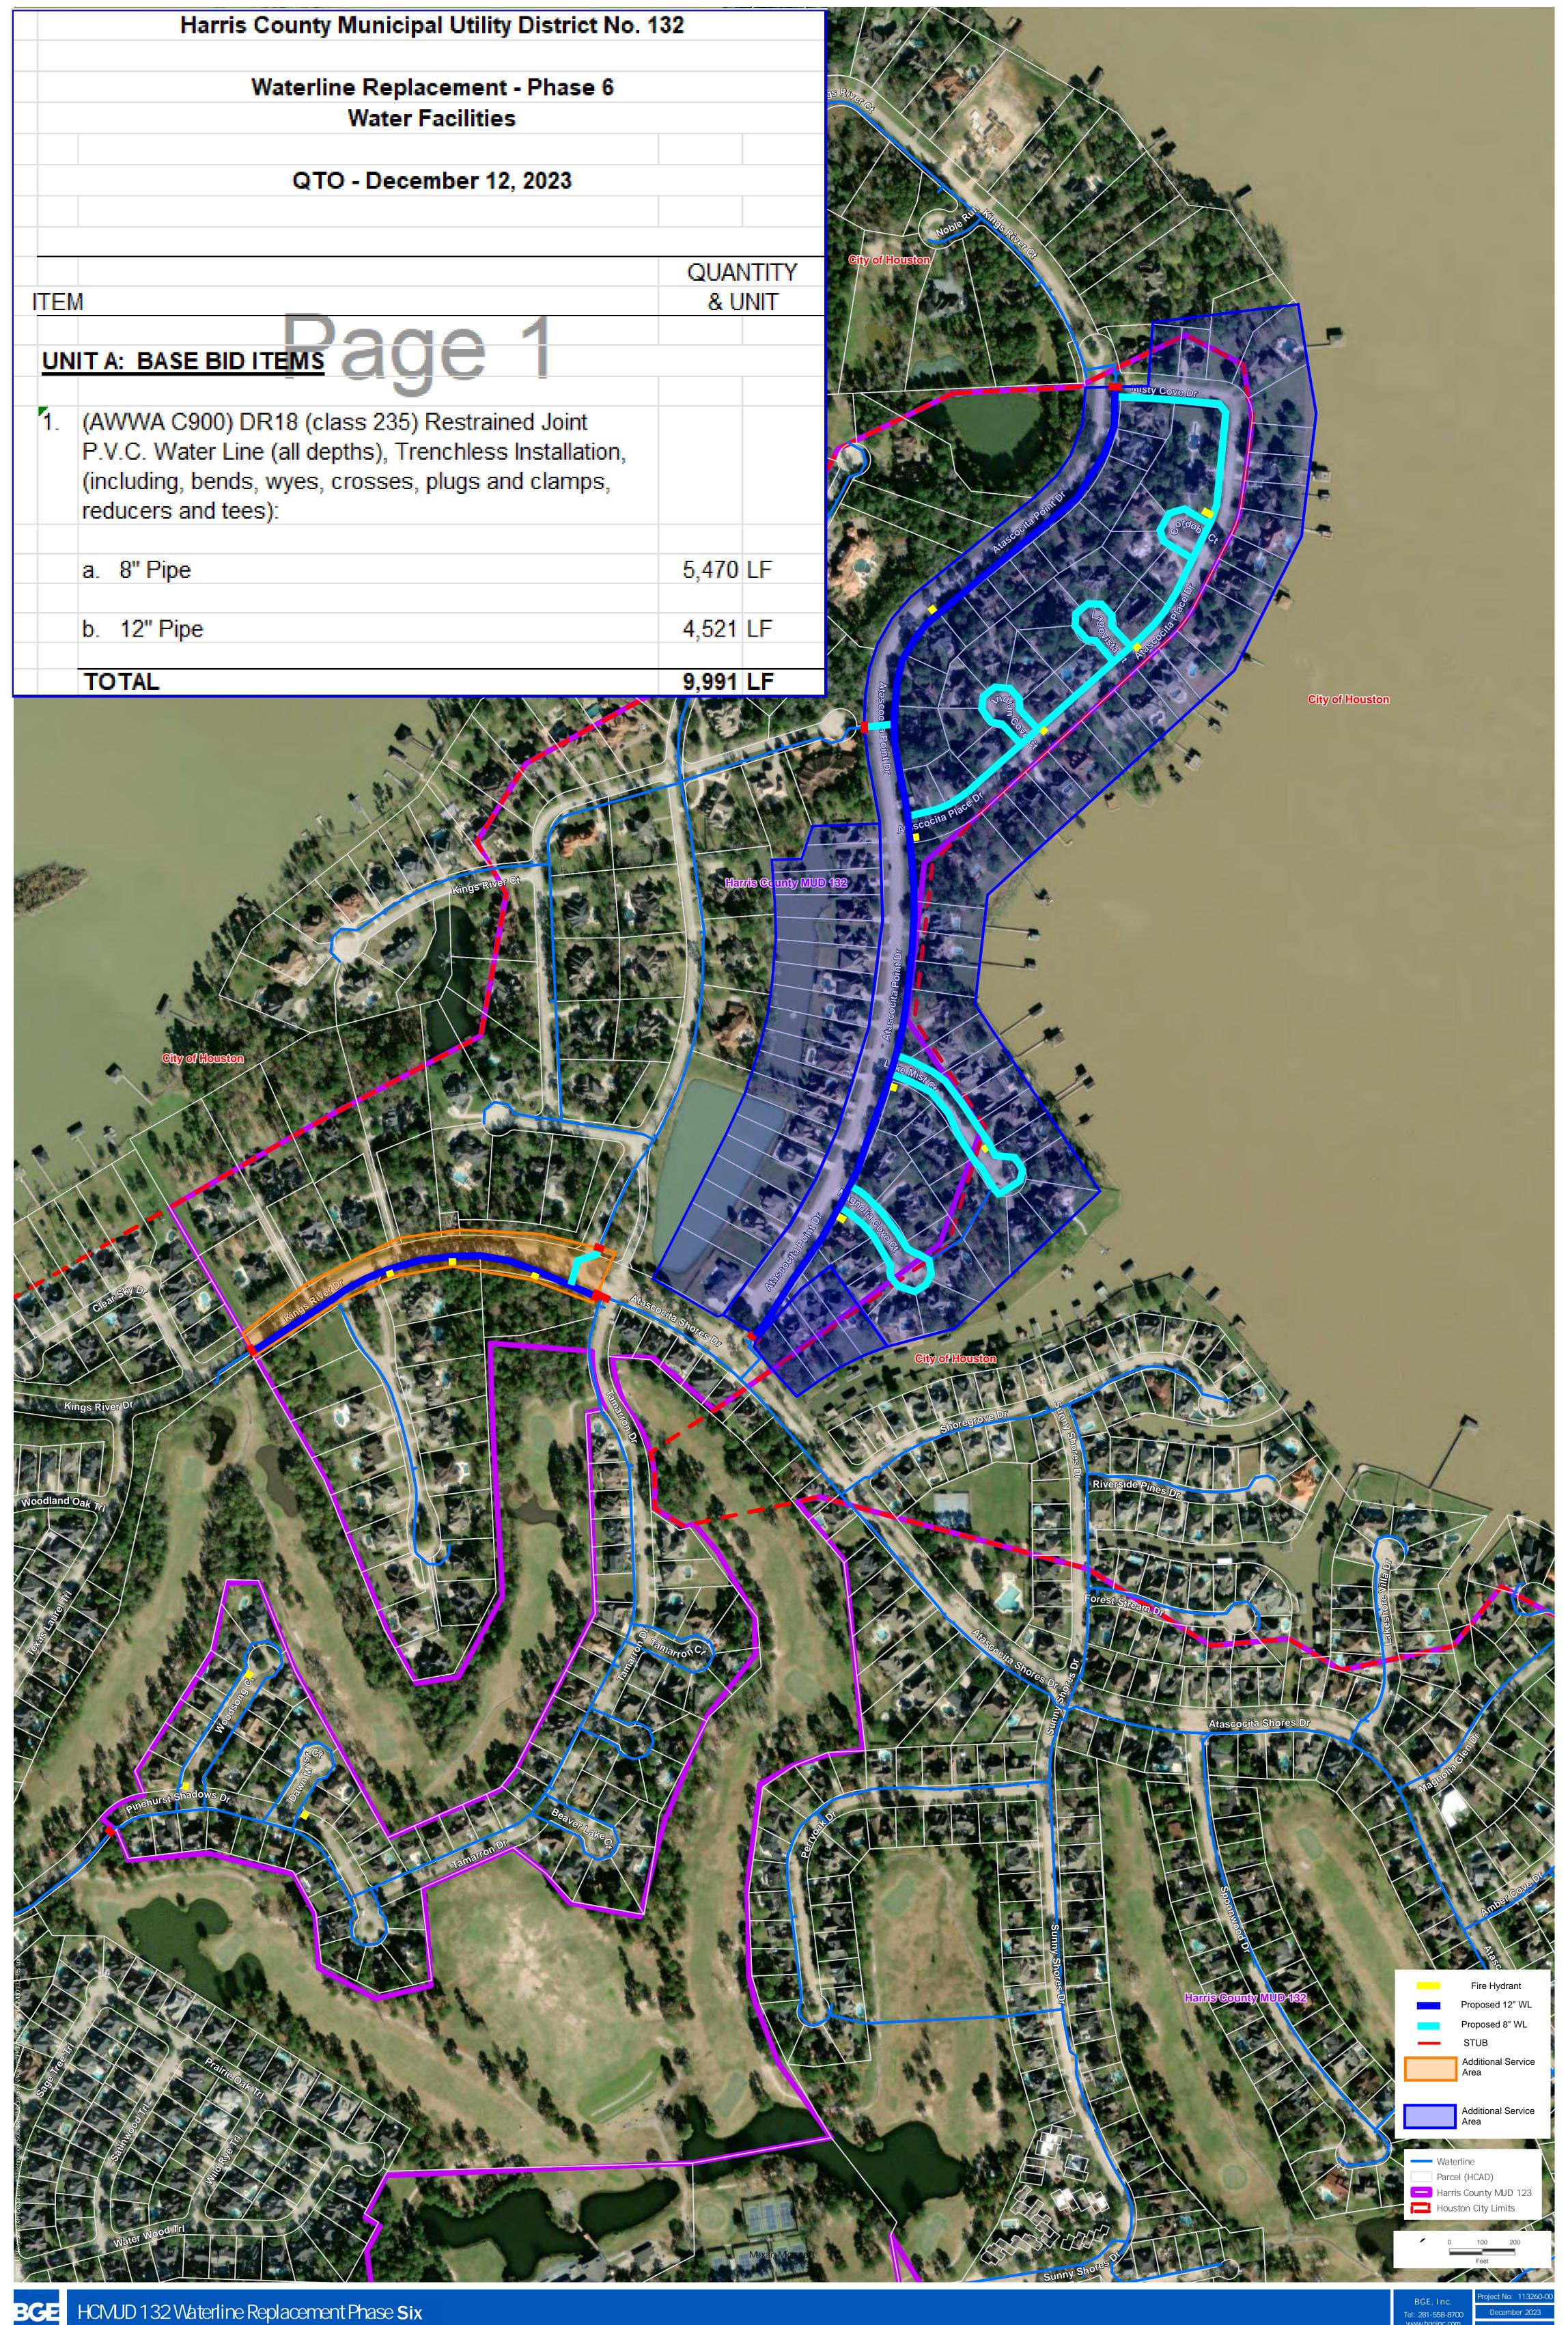

Mr. Bailey reported on the Waterline Replacement, Phase 5 project, stating that BGE put together exhibits showing the proposed scope of Phase 5 and possible Phase 6. He stated that the total length of water line replacement in the two phases would be approximately 24,000 linear feet. He noted that the scope of Phase 5 includes Pinehurst of Atascocita Section 4 and Atascocita Shores Section 6. He stated that the scope of Phase 6 includes Atascocita Shores Section 4 and Kings River Drive.