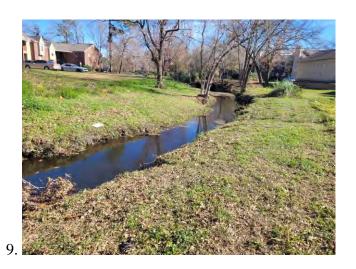

Mr. Bailey reported on the Drainage Channel Improvements near the apartments. He stated that the contractor, Solid Bridge Construction, LLC, has ordered the box culverts for the project and expects to start work soon. He noted that BGE will confirm a mobilization date and will coordinate site access with the golf course staff. He stated that the scope of the project will include replacing the existing 2-60" RCB culverts at the apartments and the 2-66" CGMP culverts between the apartments and Point Hole 2, as well as desilting the channel upstream of the apartments.

Mr. Bailey discussed the Additional Drainage Areas. He reported on the drainage channel outfall to Atascocita Shores. He stated that there is no update regarding possible partnerships with Harris County Precinct 3 on improvements to the drainage channel.