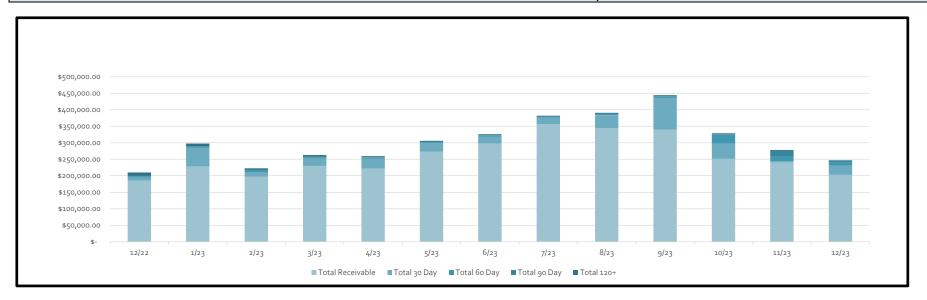

Mr. Jenkins reported a 94.1% accountability for the period December 27, 2023-January 26, 2024.

Mr. Jenkins reviewed the Executive Summary, the Major Maintenance Summary for January, and the delinquencies. He reported that 136 letters were mailed, 69 delinquent tags were hung, and 12 accounts were disconnected for non-payment. He requested consideration to write off one account totaling \$17.63 and to turn two accounts totaling \$485.71 to Collections Unlimited of Texas.