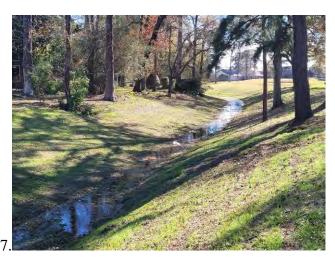

Mr. Bailey reported on the Drainage Channel Improvements near the apartments. He stated that the contractor, Solid Bridge Construction, LLC, has ordered the box culverts for the project and expects to start work soon. He noted that BGE will confirm a mobilization date and will coordinate site access with the golf course staff. He stated that the scope of the project will include replacing the existing 2-60" RCB culverts at the apartments and the 2-66" CGMP culverts between the apartments and Point Hole 2, as well as desilting the channel upstream of the apartments.

Mr. Bailey discussed the Additional Drainage Areas. He reported on the drainage channel outfall to Atascocita Shores. He stated that there is no update regarding possible partnerships with Harris County Precinct 3 on improvements to the drainage channel.