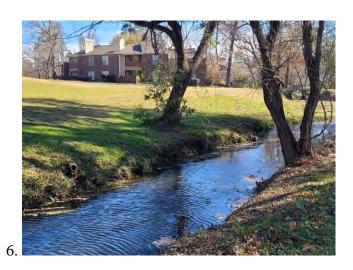

Mr. Bailey reported on the Drainage Channel Improvements near the apartments. He stated that the contractor, Solid Bridge Construction, LLC, has ordered the box culverts for the project and expects to start work soon. He noted that BGE will confirm a mobilization date and will coordinate site access with the golf course staff. He stated that the scope of the project will include replacing the existing 2-60" RCB culverts at the apartments and the 2-66" CGMP culverts between the apartments and Point Hole 2, as well as desilting the channel upstream of the apartments.

Mr. Bailey discussed the Additional Drainage Areas. He reported on the drainage channel outfall to Atascocita Shores. He stated that there is no update regarding possible partnerships with Harris County Precinct 3 on improvements to the drainage channel.