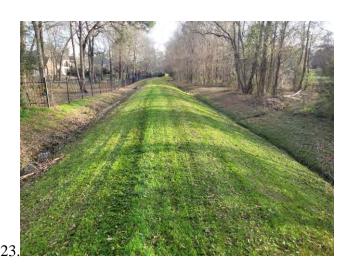

Mr. Bailey reported on the Drainage Channel Improvements near the apartments. He stated that the contractor, Solid Bridge Construction, LLC, has ordered the box culverts for the project and expects to start work soon. He noted that BGE will confirm a mobilization date and will coordinate site access with the golf course staff. He stated that the scope of the project will include replacing the existing 2-60" RCB culverts at the apartments and the 2-66" CGMP culverts between the apartments and Point Hole 2, as well as desilting the channel upstream of the apartments.

Mr. Bailey discussed the Additional Drainage Areas. He reported on the drainage channel outfall to Atascocita Shores. He stated that there is no update regarding possible partnerships with Harris County Precinct 3 on improvements to the drainage channel.