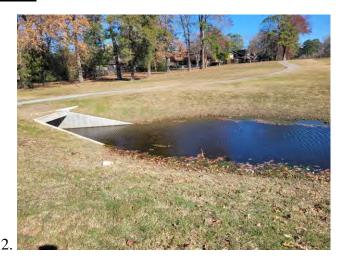

Mr. Bailey reported on the Drainage Channel Improvements near the apartments. He stated that the contractor, Solid Bridge Construction, LLC, has ordered the box culverts for the project and expects to start work soon. He noted that BGE will confirm a mobilization date and will coordinate site access with the golf course staff. He stated that the scope of the project will include replacing the existing 2-60" RCB culverts at the apartments and the 2-66" CGMP culverts between the apartments and Point Hole 2, as well as desilting the channel upstream of the apartments.