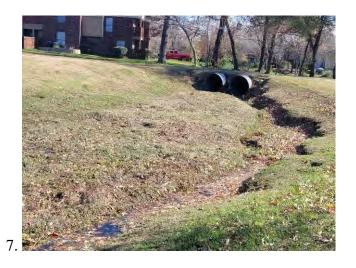

Mr. Bailey reported on the Drainage Channel Improvements near the apartments. He stated that the contractor, Solid Bridge Construction, LLC, has ordered the box culverts for the project and expects to start work soon. He noted that BGE will confirm a mobilization date and will coordinate site access with the golf course staff. He stated that the scope of the project will include replacing the existing 2-60" RCB culverts at the apartments and the 2-66" CGMP culverts between the apartments and Point Hole 2, as well as desilting the channel upstream of the apartments.