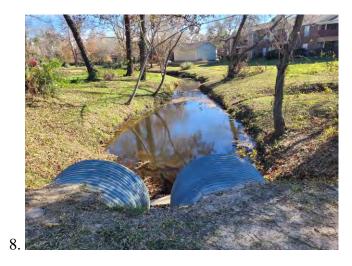

Mr. Bailey reported on the Drainage Channel Improvements near the apartments. He stated that the contractor, Solid Bridge Construction, LLC, has ordered the box culverts for the project and expects to start work soon. He noted that BGE will confirm a mobilization date and will coordinate site access with the golf course staff. He stated that the scope of the project will include replacing the existing 2-60" RCB culverts at the apartments and the 2-66" CGMP culverts between the apartments and Point Hole 2, as well as desilting the channel upstream of the apartments.