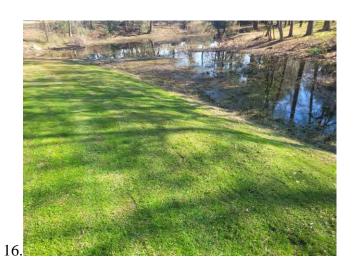

Mr. Bailey reported on the Drainage Channel Improvements near the apartments. He stated that the contractor, Solid Bridge Construction, LLC, has ordered the box culverts for the project and expects to start work soon. He noted that BGE will confirm a mobilization date and will coordinate site access with the golf course staff. He stated that the scope of the project will include replacing the existing 2-60" RCB culverts at the apartments and the 2-66" CGMP culverts between the apartments and Point Hole 2, as well as desilting the channel upstream of the apartments.

Mr. Bailey discussed the Additional Drainage Areas. He reported on the drainage channel outfall to Atascocita Shores. He stated that there is no update regarding possible partnerships with Harris County Precinct 3 on improvements to the drainage channel.