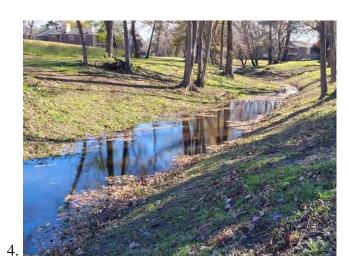

Mr. Bailey reported on the Drainage Channel Improvements near the apartments. He stated that the contractor, Solid Bridge Construction, LLC, has ordered the box culverts for the project and expects to start work soon. He noted that BGE will confirm a mobilization date and will coordinate site access with the golf course staff. He stated that the scope of the project will include replacing the existing 2-60" RCB culverts at the apartments and the 2-66" CGMP culverts between the apartments and Point Hole 2, as well as desilting the channel upstream of the apartments.

Mr. Bailey discussed the Additional Drainage Areas. He reported on the drainage channel outfall to Atascocita Shores. He stated that there is no update regarding possible partnerships with Harris County Precinct 3 on improvements to the drainage channel.