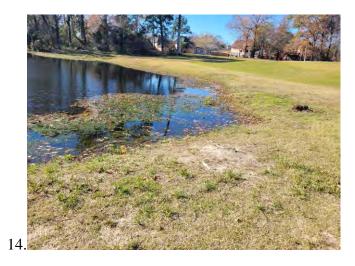

Mr. Bailey reported on the Drainage Channel Improvements near the apartments. He stated that the contractor, Solid Bridge Construction, LLC, has ordered the box culverts for the project and expects to start work soon. He noted that BGE will confirm a mobilization date and will coordinate site access with the golf course staff. He stated that the scope of the project will include replacing the existing 2-60" RCB culverts at the apartments and the 2-66" CGMP culverts between the apartments and Point Hole 2, as well as desilting the channel upstream of the apartments.

Mr. Bailey discussed the Additional Drainage Areas. He reported on the drainage channel outfall to Atascocita Shores. He stated that there is no update regarding possible partnerships with Harris County Precinct 3 on improvements to the drainage channel.