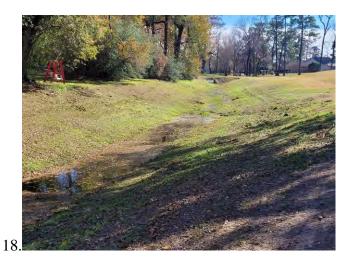

Mr. Bailey reported on the Drainage Channel Improvements near the apartments. He stated that the contractor, Solid Bridge Construction, LLC, has ordered the box culverts for the project and expects to start work soon. He noted that BGE will confirm a mobilization date and will coordinate site access with the golf course staff. He stated that the scope of the project will include replacing the existing 2-60" RCB culverts at the apartments and the 2-66" CGMP culverts between the apartments and Point Hole 2, as well as desilting the channel upstream of the apartments.