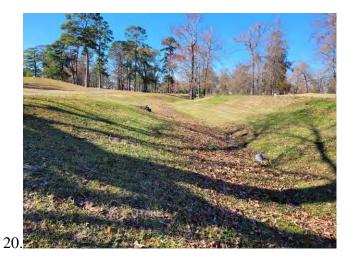

Mr. Bailey reported on the Drainage Channel Improvements near the apartments. He stated that the contractor, Solid Bridge Construction, LLC, has ordered the box culverts for the project and expects to start work soon. He noted that BGE will confirm a mobilization date and will coordinate site access with the golf course staff. He stated that the scope of the project will include replacing the existing 2-60" RCB culverts at the apartments and the 2-66" CGMP culverts between the apartments and Point Hole 2, as well as desilting the channel upstream of the apartments.

Mr. Bailey discussed the Additional Drainage Areas. He reported on the drainage channel outfall to Atascocita Shores. He stated that there is no update regarding possible partnerships with Harris County Precinct 3 on improvements to the drainage channel.