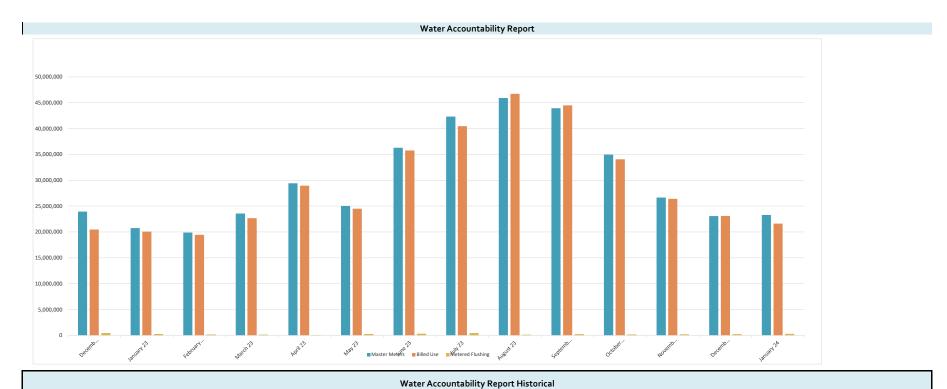

Mr. Jenkins reported a 94.1% accountability for the period December 27, 2023-January 26, 2024.

Mr. Jenkins reviewed the Executive Summary, the Major Maintenance Summary for January, and the delinquencies. He reported that 136 letters were mailed, 69 delinquent tags were hung, and 12 accounts were disconnected for non-payment. He requested consideration to write off one account totaling \$17.63 and to turn two accounts totaling \$485.71 to Collections Unlimited of Texas.