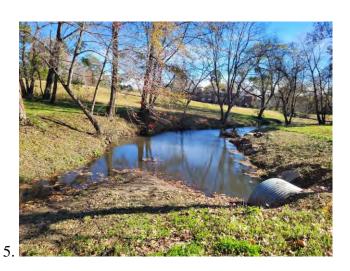

Mr. Bailey reported on the Drainage Channel Improvements near the apartments. He stated that the contractor, Solid Bridge Construction, LLC, has ordered the box culverts for the project and expects to start work soon. He noted that BGE will confirm a mobilization date and will coordinate site access with the golf course staff. He stated that the scope of the project will include replacing the existing 2-60" RCB culverts at the apartments and the 2-66" CGMP culverts between the apartments and Point Hole 2, as well as desilting the channel upstream of the apartments.