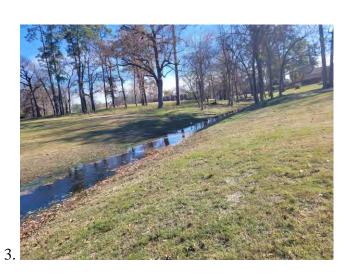

Mr. Bailey reported on the Drainage Channel Improvements near the apartments. He stated that the contractor, Solid Bridge Construction, LLC, has ordered the box culverts for the project and expects to start work soon. He noted that BGE will confirm a mobilization date and will coordinate site access with the golf course staff. He stated that the scope of the project will include replacing the existing 2-60" RCB culverts at the apartments and the 2-66" CGMP culverts between the apartments and Point Hole 2, as well as desilting the channel upstream of the apartments.

Mr. Bailey discussed the Additional Drainage Areas. He reported on the drainage channel outfall to Atascocita Shores. He stated that there is no update regarding possible partnerships with Harris County Precinct 3 on improvements to the drainage channel.