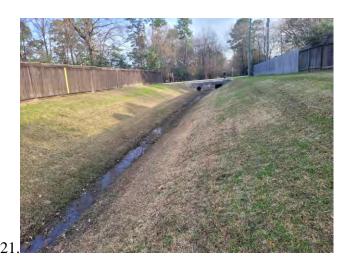

Mr. Bailey reported on the Drainage Channel Improvements near the apartments. He stated that the contractor, Solid Bridge Construction, LLC, has ordered the box culverts for the project and expects to start work soon. He noted that BGE will confirm a mobilization date and will coordinate site access with the golf course staff. He stated that the scope of the project will include replacing the existing 2-60" RCB culverts at the apartments and the 2-66" CGMP culverts between the apartments and Point Hole 2, as well as desilting the channel upstream of the apartments.