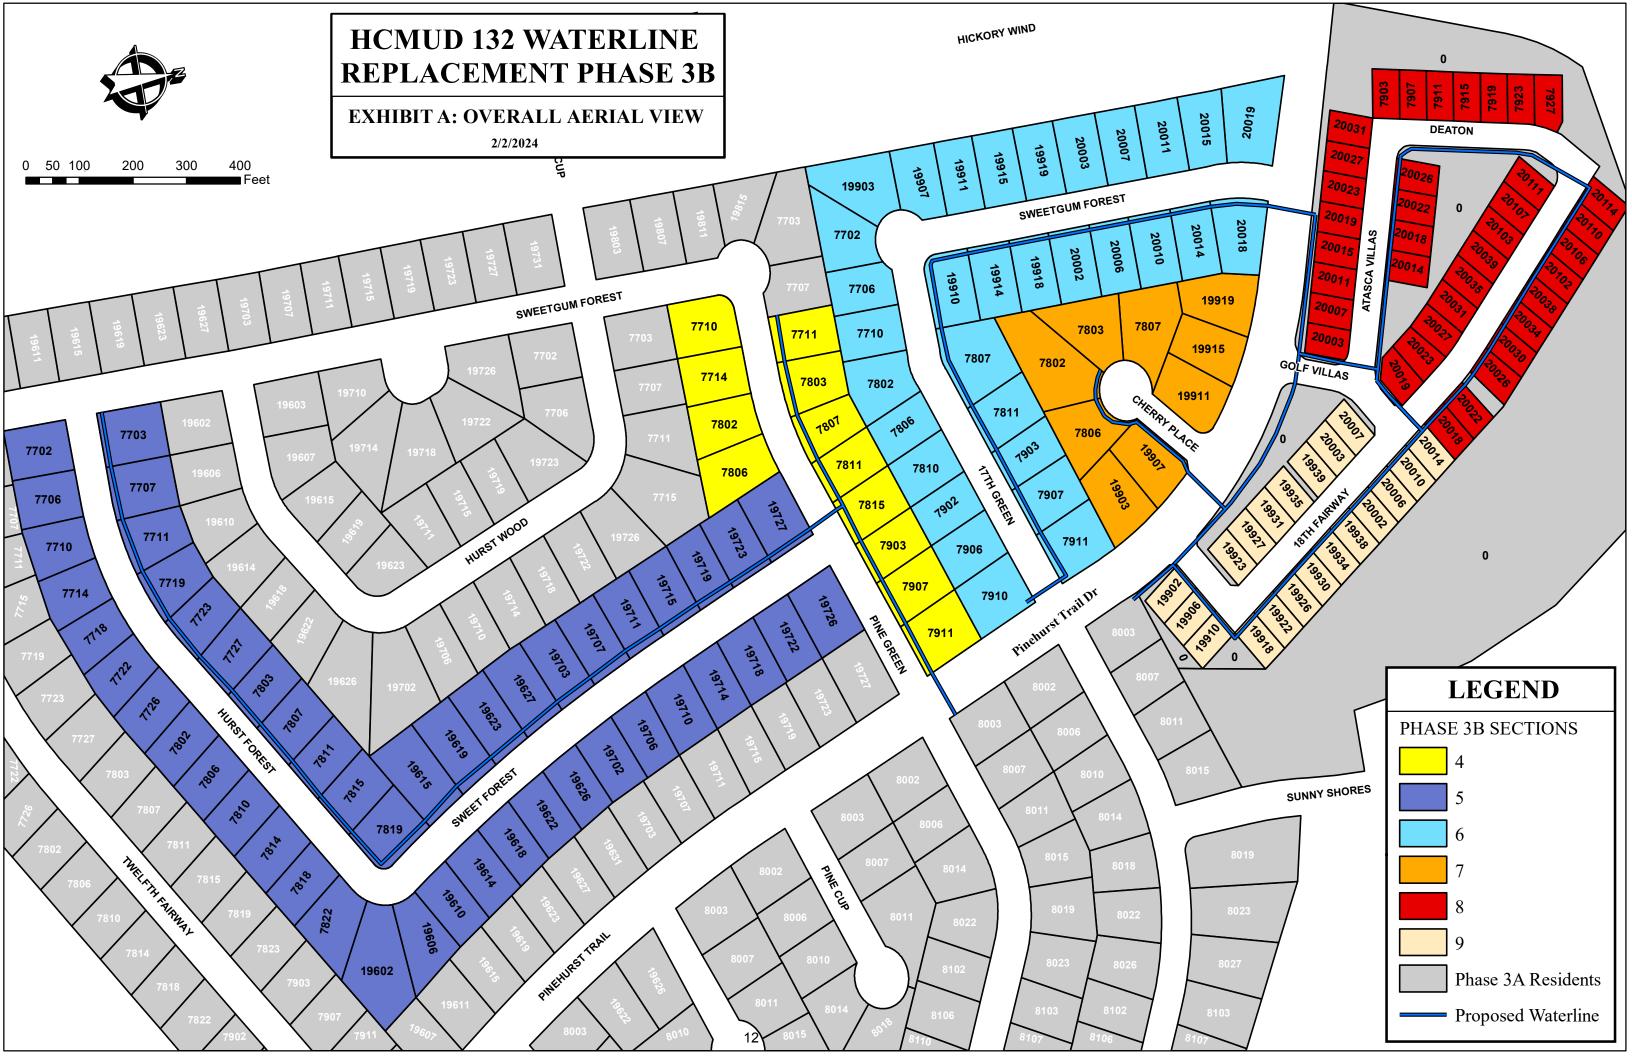

Ms. Jasso reported on Phase 3B and stated that Texkota has completed boring and laying the pipe along Pine Green.

Director Whitaker stated that the compaction cost was more than expected. He reviewed a preliminary project final cost and penalty calculation. He noted that G&A's deficit is estimated at \$84,000.00. Discussion ensued, and Ms. Ellison gave a copy of the preliminary calculation to Mr. Hernandez. The President suggested that the District make a claim with the bonding company and copy G&A. Director Whitaker stated that G&A is asking for a reimbursement of 35% of the cost for the county permit. Discussion ensued.

Mr. Bailey reported on the Waterline Replacement, Phase 3B, stating that the Notice to Proceed was issued to the contractor, Texkota Enterprises, LLC, on February 5, 2024. He noted that construction is now underway.