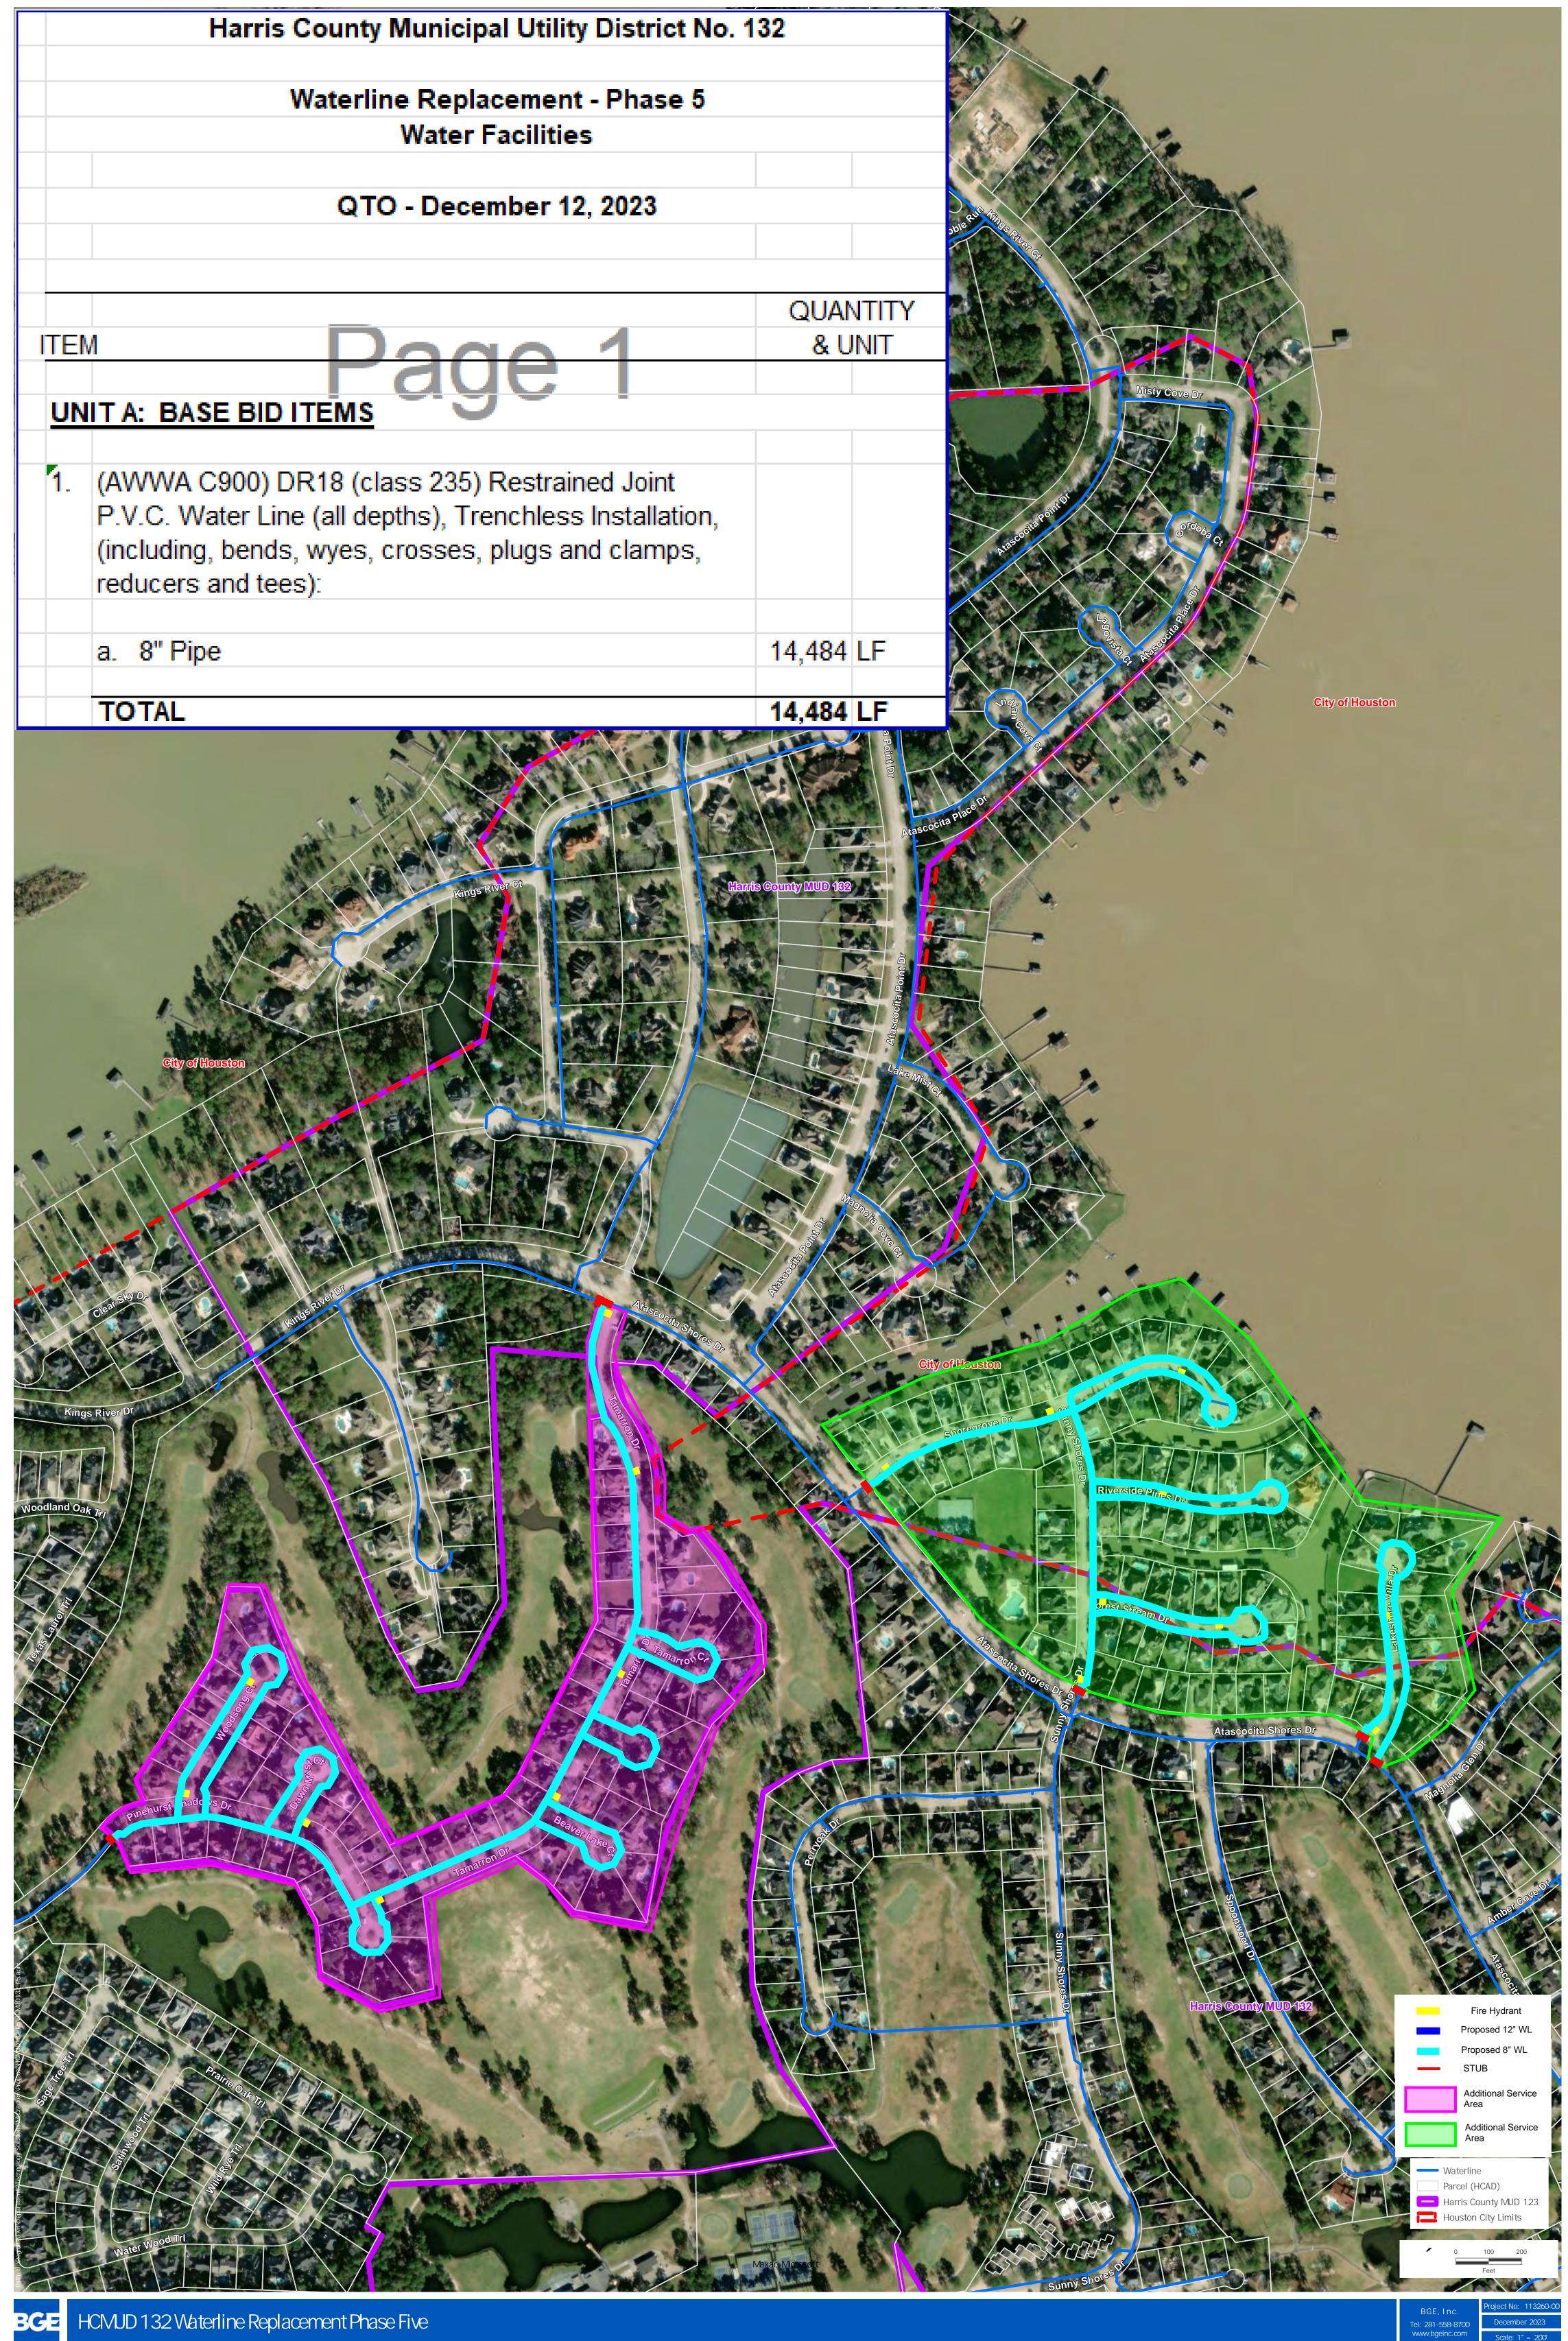

Mr. Bailey reported on the Waterline Replacement, Phase 5 project, stating that BGE put together exhibits showing the proposed scope of Phase 5 and possible Phase 6. He stated that the total length of water line replacement in the two phases would be approximately 24,000 linear feet. He noted that the scope of Phase 5 includes Pinehurst of Atascocita Section 4 and Atascocita Shores Section 6. He stated that the scope of Phase 6 includes Atascocita Shores Section 4 and Kings River Drive.