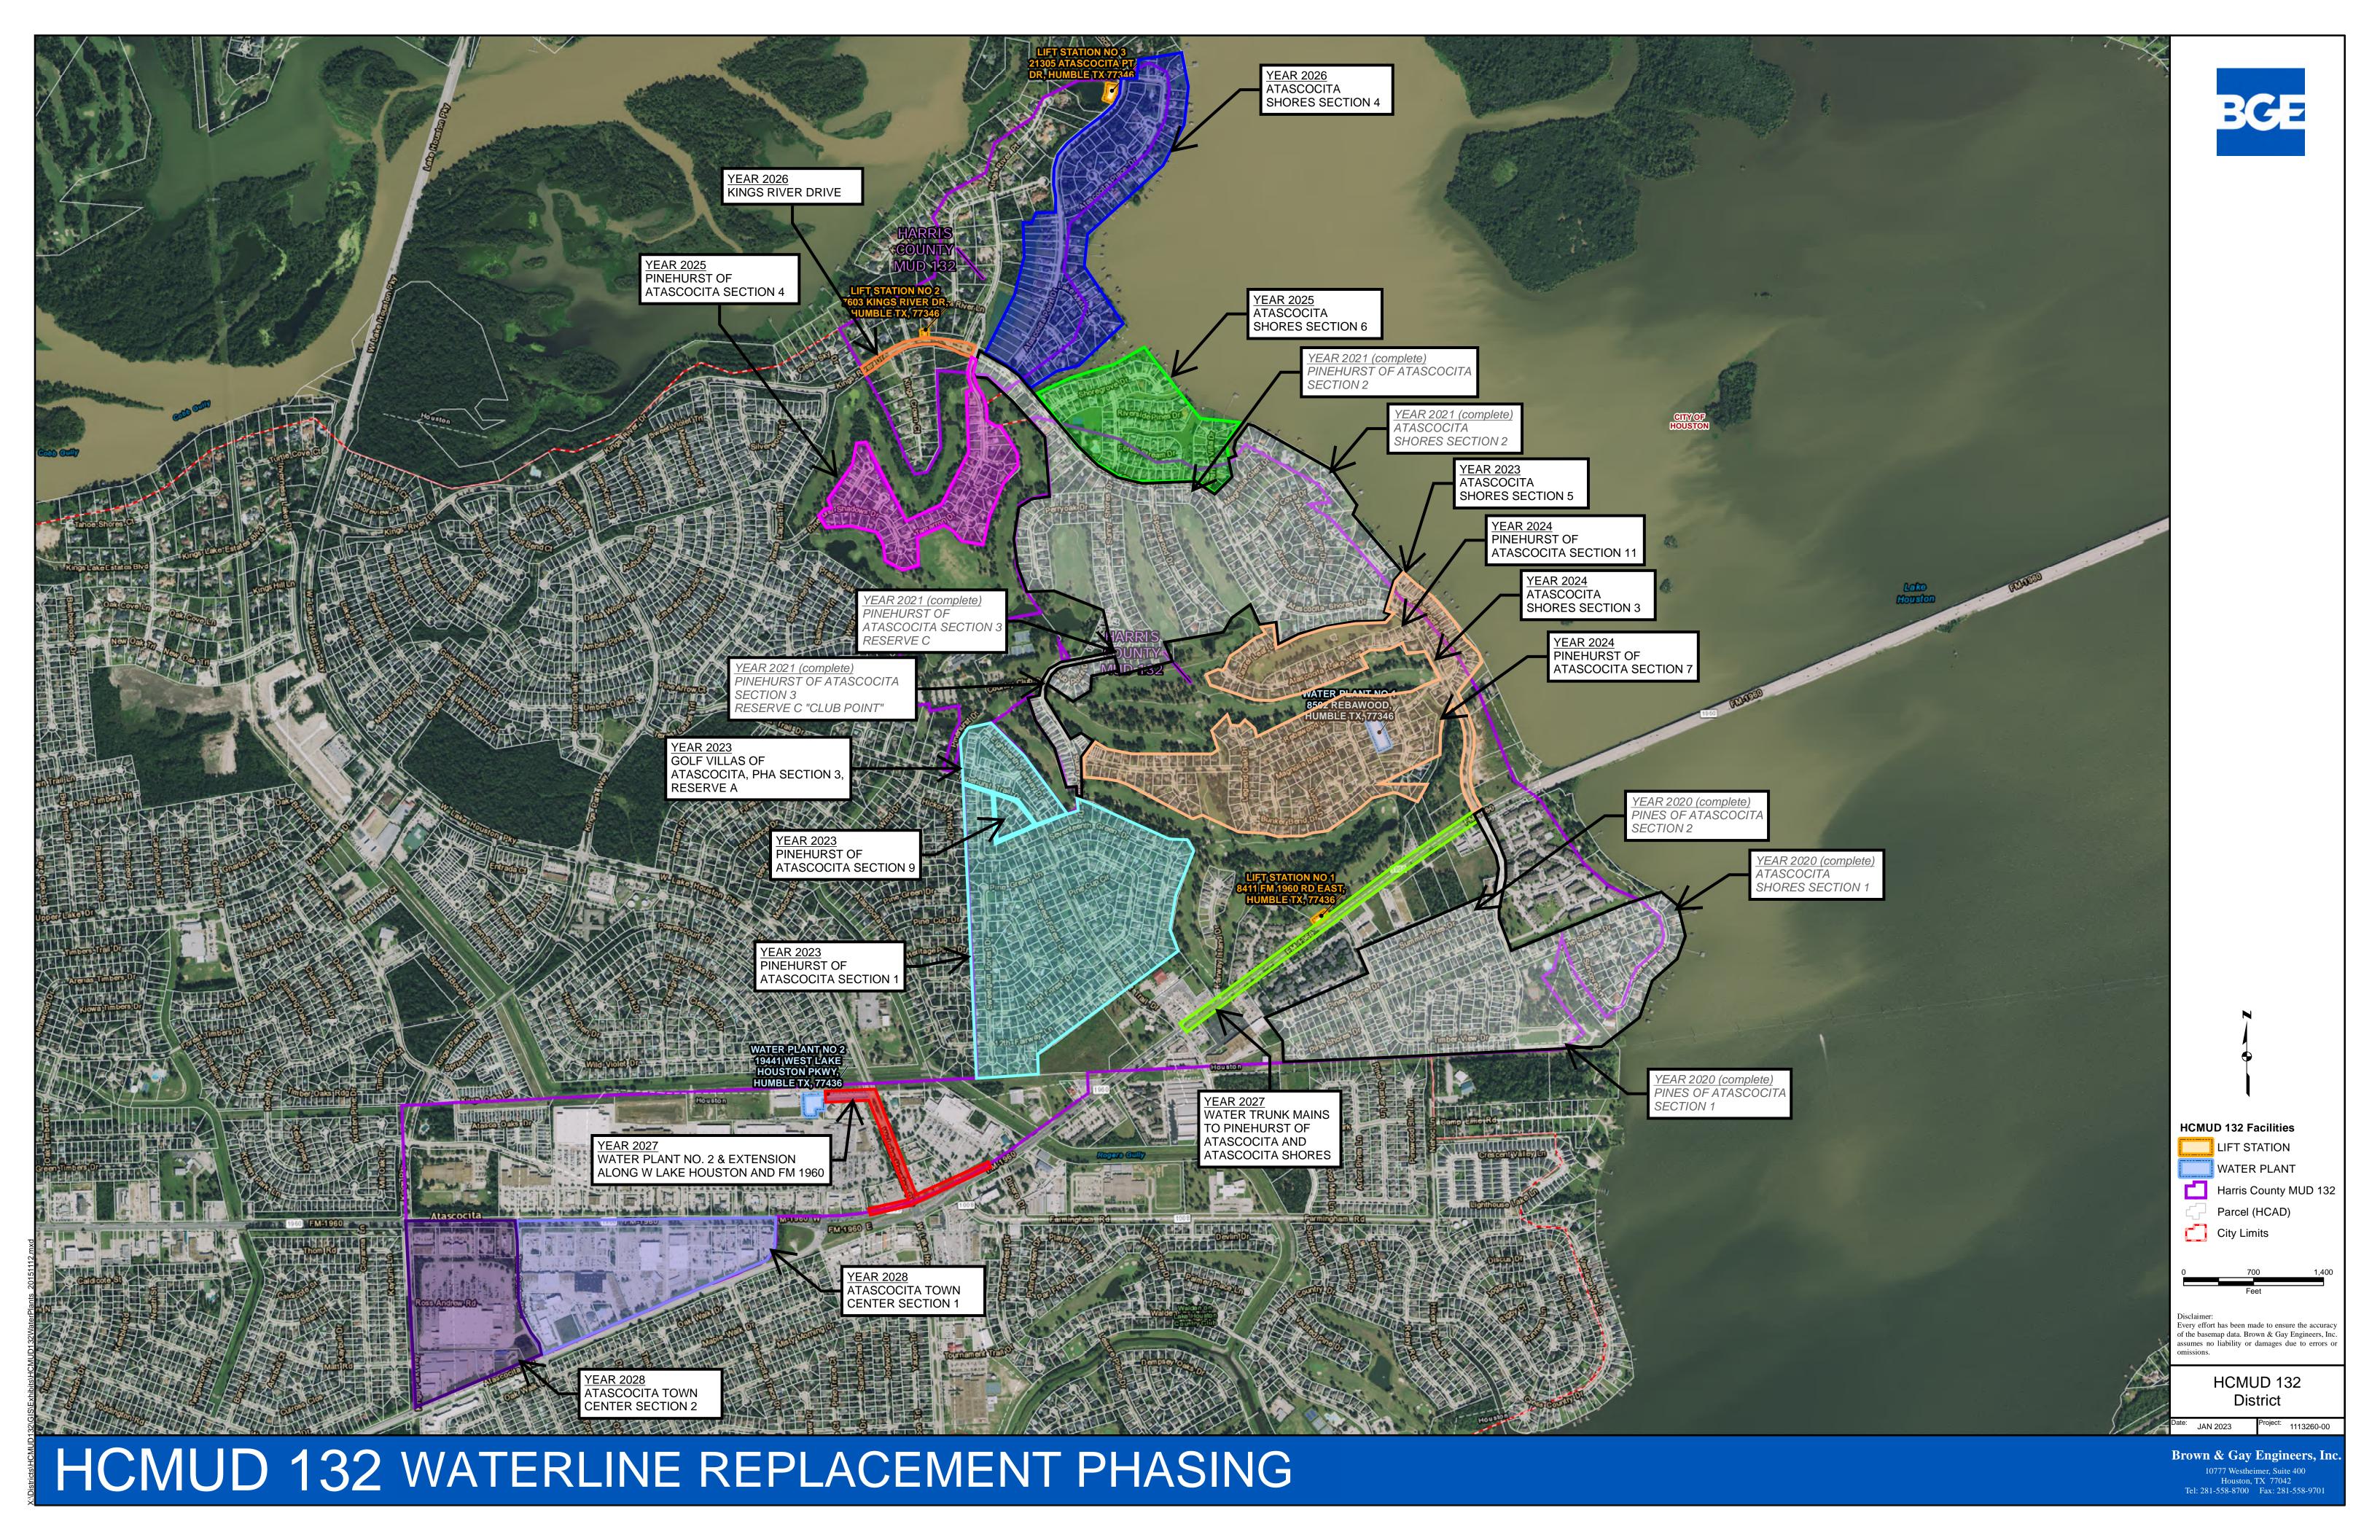

Mr. Bailey reported on the Waterline Replacement, Phase 4 project, stating that BGE has final plan approval from all agencies and is ready to begin advertising the project for bids when authorized by the Board. He noted that Phase 4 will fill in the remaining areas between the first three phases.

Mr. Bailey reported on the Waterline Replacement, Phase 5 project, stating that BGE put together exhibits showing the proposed scope of Phase 5 and possible Phase 6. He stated that the total length of water line replacement in the two phases would be approximately 24,000 linear feet. He noted that the scope of Phase 5 includes Pinehurst of Atascocita Section 4 and Atascocita Shores Section 6. He stated that the scope of Phase 6 includes Atascocita Shores Section 4 and Kings River Drive.