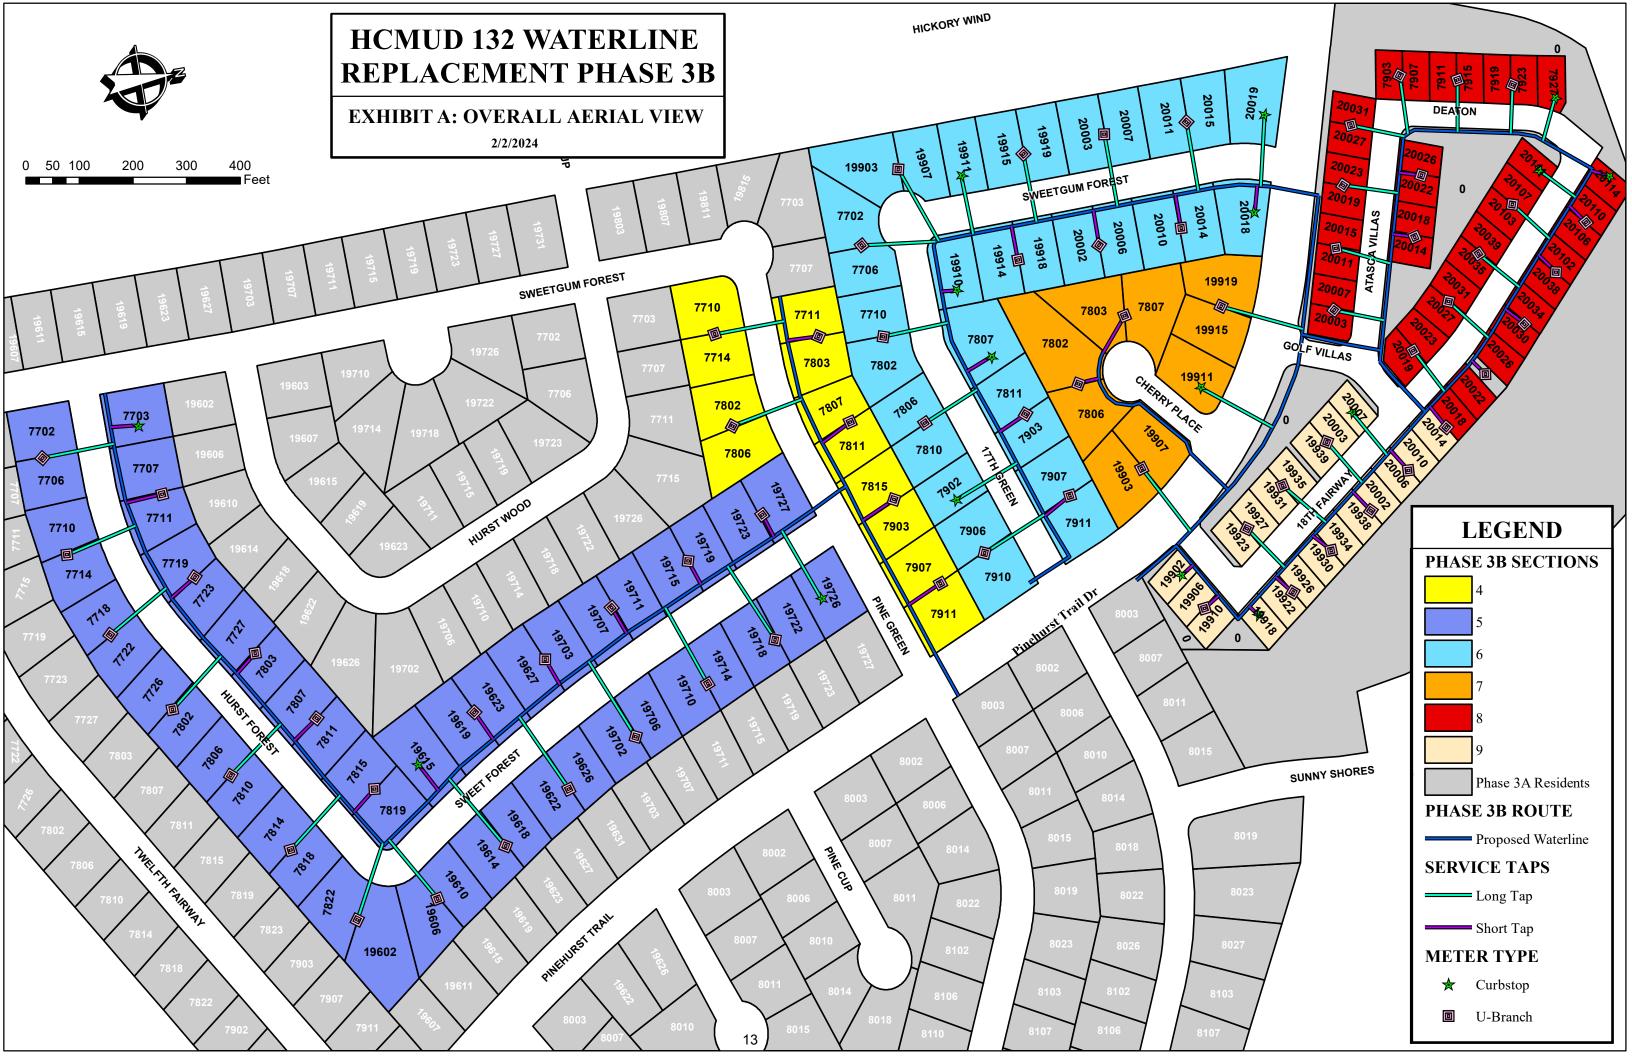

Ms. Jasso reported on Phase 3B and stated that Texkota has completed boring and laying the pipe along Pine Green.

Director Whitaker stated that the compaction cost was more than expected. He reviewed a preliminary project final cost and penalty calculation. He noted that G&A's deficit is estimated at \$84,000.00. Discussion ensued, and Ms. Ellison gave a copy of the preliminary calculation to Mr. Hernandez. The President suggested that the District make a claim with the bonding company and copy G&A. Director Whitaker stated that G&A is asking for a reimbursement of 35% of the cost for the county permit. Discussion ensued.

Mr. Bailey reported on the Waterline Replacement, Phase 3B, stating that the Notice to Proceed was issued to the contractor, Texkota Enterprises, LLC, on February 5, 2024. He noted that construction is now underway.