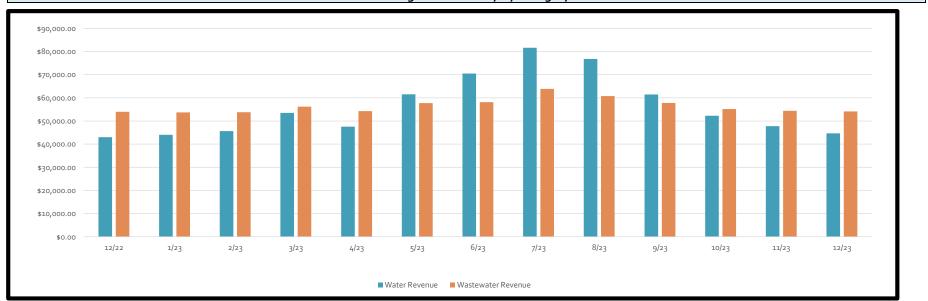

| \$4,699.7   |
| TOTAL             |                         | \$423,150.9 |



# Billing Summary

| Description                                 | Jan-23        | Jan-24          |
|---------------------------------------------|---------------|-----------------|
|                                             |               |                 |
| Number of Accounts Billed                   | 1930          | 1931            |
| Avg Water Use for Accounts Billed in gallon | 11,198        | 11 <b>,</b> 997 |
| Total Billed                                | \$<br>180,273 | \$<br>187,806   |
| Total Aged Receivables                      | \$<br>5,508   | \$<br>14,831    |
| Total Receivables                           | \$<br>185,781 | \$<br>14,831    |

#### 12 Billing Month History by Category



#### 12 Month Accounts Receivable and Collections Report



| Date  | Total Receivable | Total 30 Day | Total 6o Day | Total 90 Day | Total 120+  |
|-------|------------------|--------------|--------------|--------------|-------------|
| 12/22 | \$ 185,781.42    | \$ 8,748.44  | \$ 3,902.71  | \$ 2,066.32  | \$ 9,241.00 |
| 1/23  | \$ 228,566.13    | \$ 56,198.94 | \$ 2,577.93  | \$ 2,466.82  | \$ 7,900.50 |
| 2/23  | \$ 196,896.87    | \$ 14,421.94 | \$ 4,922.00  | \$ 1,603.17  | \$ 4,485.52 |
| 3/23  | \$ 229,760.47    | \$ 22,889.99 | \$ 3,528.56  | \$ 1,457.54  | \$ 5,177.20 |
| 4/23  | \$ 221,718.54    | \$ 29,973.95 | \$ 2,935.58  | \$ 1,471.36  | \$ 3,380.51 |
| 5/23  | \$ 273,450.39    | \$ 25,588.92 | \$ 2,866.41  | \$ 1,601.98  | \$ 2,274.50 |
| 6/23  | \$ 297,335.93    | \$ 21