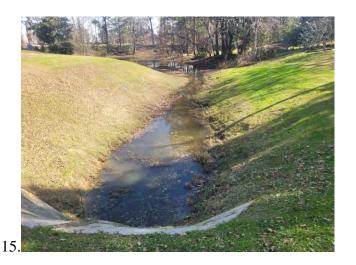

Mr. Bailey reported on the Drainage Channel Improvements near the apartments. He stated that the contractor, Solid Bridge Construction, LLC, has ordered the box culverts for the project and expects to start work soon. He noted that BGE will confirm a mobilization date and will coordinate site access with the golf course staff. He stated that the scope of the project will include replacing the existing 2-60" RCB culverts at the apartments and the 2-66" CGMP culverts between the apartments and Point Hole 2, as well as desilting the channel upstream of the apartments.

Mr. Bailey discussed the Additional Drainage Areas. He reported on the drainage channel outfall to Atascocita Shores. He stated that there is no update regarding possible partnerships with Harris County Precinct 3 on improvements to the drainage channel.