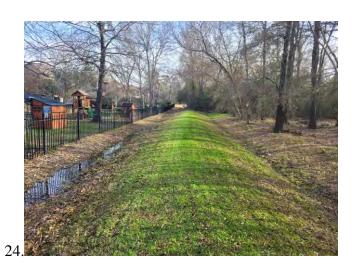

Mr. Bailey reported on the Drainage Channel Improvements near the apartments. He stated that the contractor, Solid Bridge Construction, LLC, has ordered the box culverts for the project and expects to start work soon. He noted that BGE will confirm a mobilization date and will coordinate site access with the golf course staff. He stated that the scope of the project will include replacing the existing 2-60" RCB culverts at the apartments and the 2-66" CGMP culverts between the apartments and Point Hole 2, as well as desilting the channel upstream of the apartments.

Mr. Bailey discussed the Additional Drainage Areas. He reported on the drainage channel outfall to Atascocita Shores. He stated that there is no update regarding possible partnerships with Harris County Precinct 3 on improvements to the drainage channel.